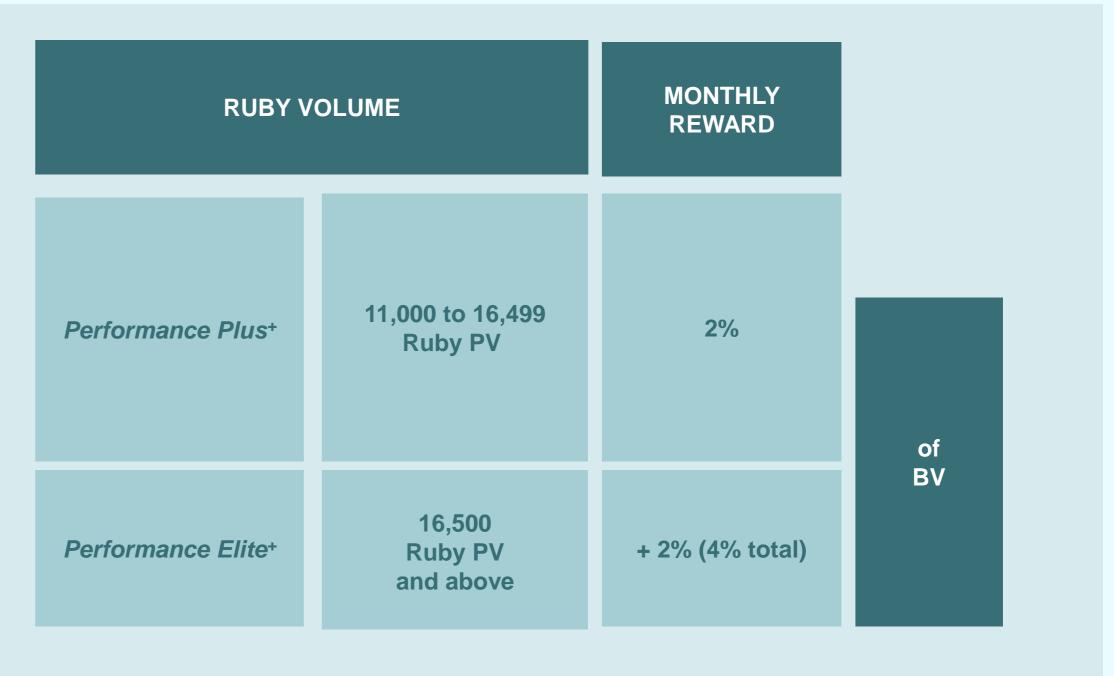

# Monthly Performance Plus and Performance Elite Incentives<sup>+</sup>

Grow beyond Ruby PV thresholds to build more profitable and sustainable business.

Boost monthly bonuses with rewards of up to 4% (Performance Plus 2% and Performance Elite 2% in total 4%) more beyond the Core Plan.

#### HOW TO QUALIFY

- Earn a qualifying amount of Ruby Volume each month
- Achieve min 100 Personal
   PV each month
- Have an approved Qualified month (Silver Producer month)

Available every month an ABO qualifies.

#### **YOU EARN**

Monthly multiplier on your BV

...and earn Core Plan Ruby Bonus + 2% (6% total) with 20,000+ Ruby PV