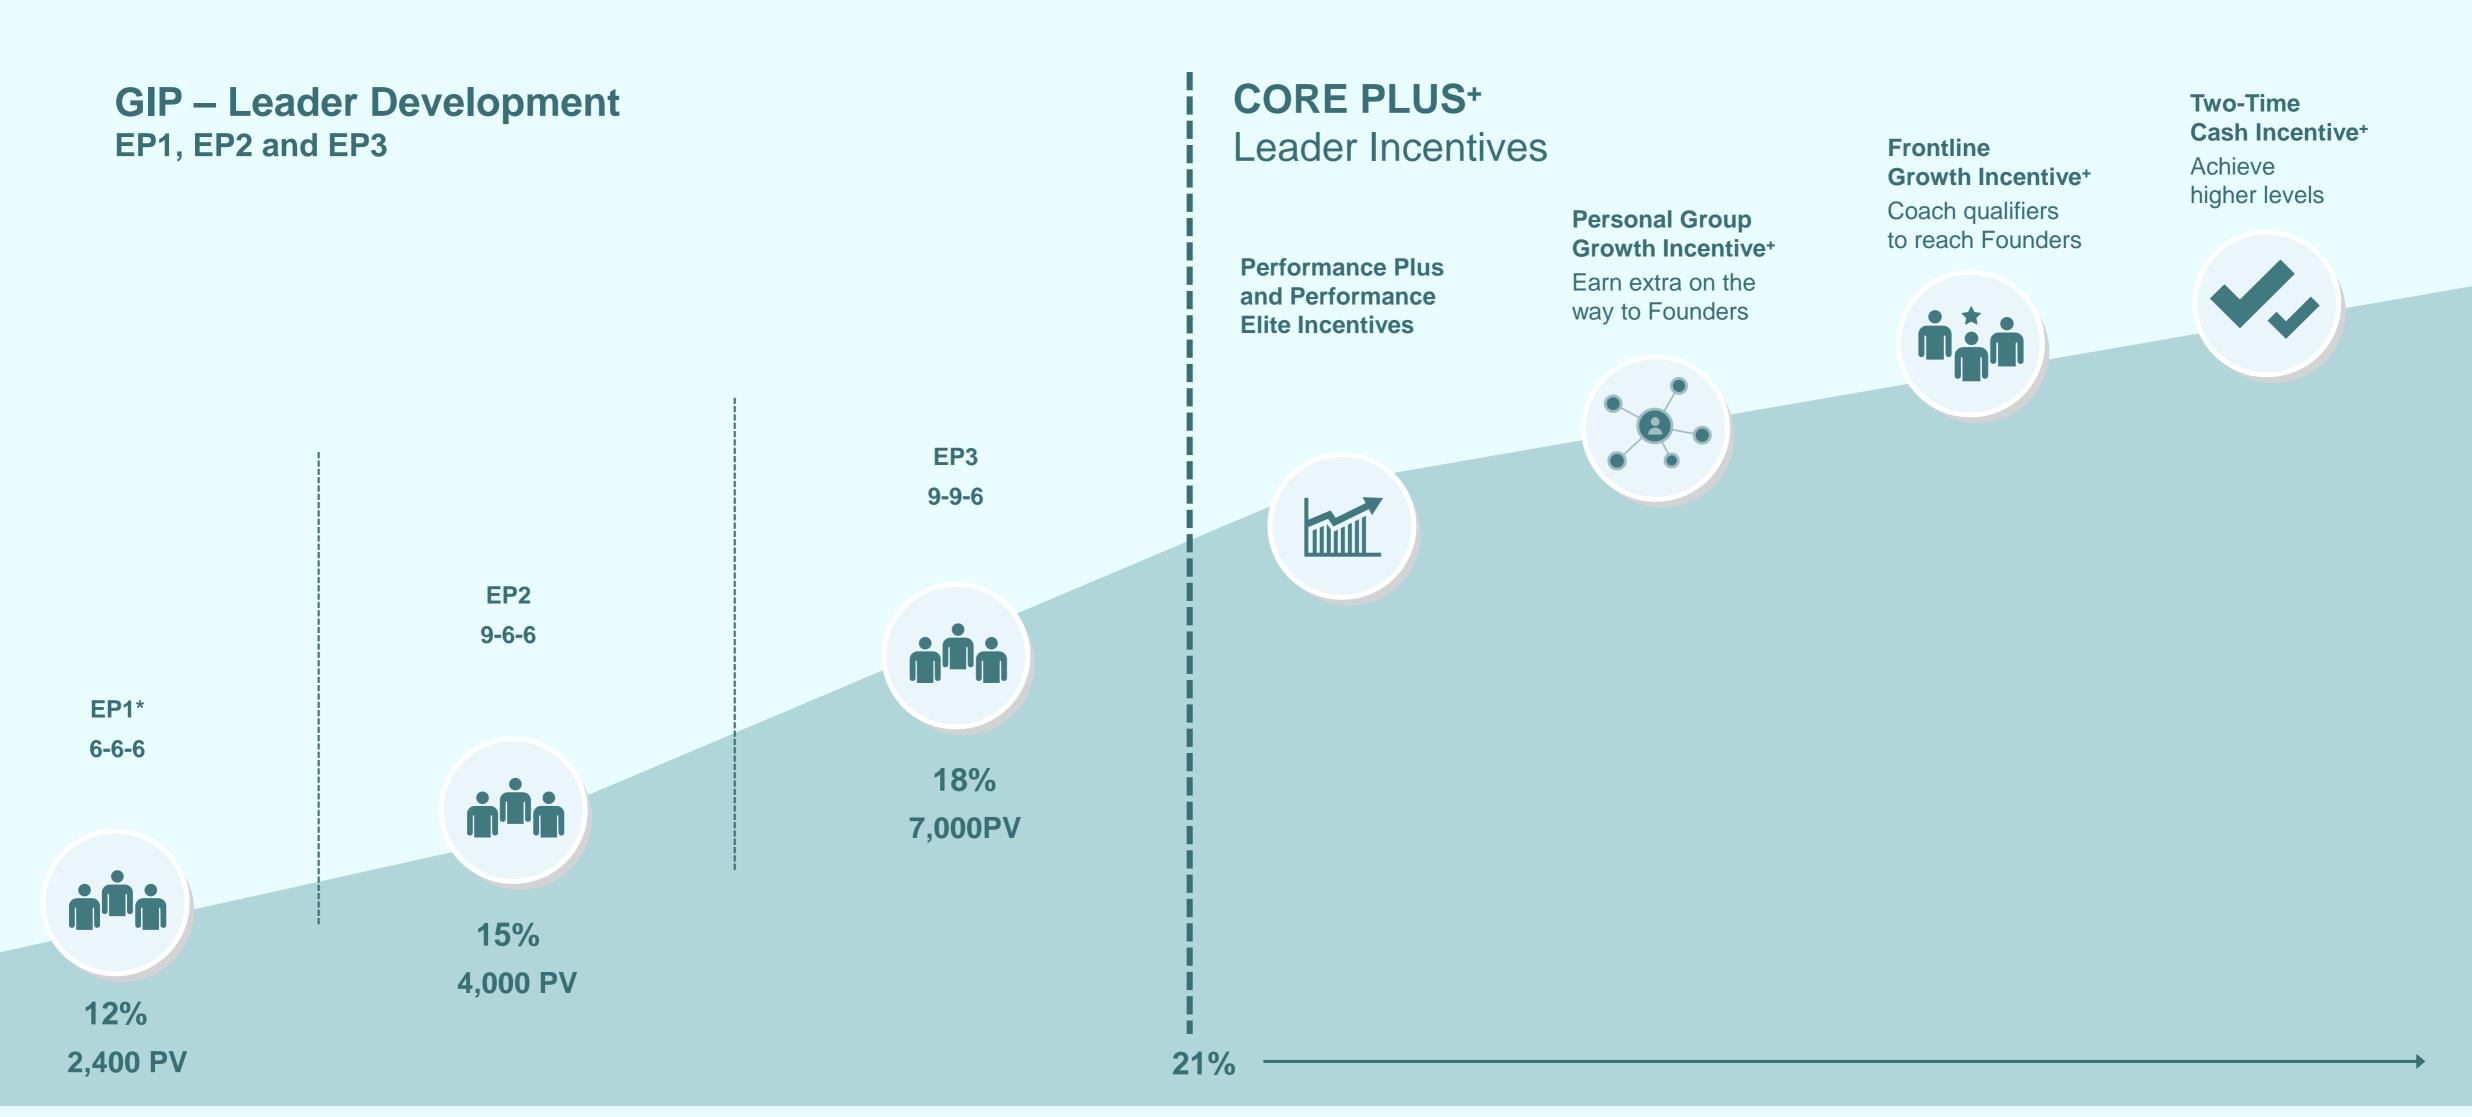

# GIP – Leader Development

EP1, EP2 and EP3

#### MONTHLY bonus supporting EFFORT and rewarding GROWTH

IMPORTANT! LD history for each ABO starts counting from September 2016.

ABO <Silver (21%)

| Earning Period | Duration* | # of Payments | LD bonus & monthly qualification criteria  |                                |                                         |
|----------------|-----------|---------------|--------------------------------------------|--------------------------------|-----------------------------------------|
| EP 1           | 6 months  | 3 max         | <b>R1,000</b><br>12%, 100 PPV, 6-6-<br>6** | <b>R1,500</b><br>15%, 100 PPV, | <b>R2,000</b><br>18%, 100 PPV,<br>9-9-6 |
| EP 2           | 12 months | 6 max         | _                                          | 9-6-6                          |                                         |
| EP 3           | 12 months | 6 max         | -                                          | -                              |                                         |

<sup>\*</sup> Start counting from the first month when LD payment is earned.

<sup>•</sup> Once an ABO finish EP 1 to EP 3 they are no longer eligible for that or lower EP.

<sup>\*\* 12% =</sup> min 2,400 Group PV (GPV), 15% = min 4,000 GPV, 18% = min 7,000 GPV.

<sup>•</sup> ABO who did not achieve higher than 9% Performance bonus level since registration up to the end of previous PY can qualify with 3x3% legs structure.

# Monthly Performance Plus and Performance Elite Incentives<sup>+</sup>

Grow beyond Ruby PV thresholds to build more profitable and sustainable business.

Boost monthly bonuses with rewards of up to 4% (Performance Plus 2% and Performance Elite 2% in total 4%) more beyond the Core Plan.

# Partial Monthly and Annual Personal Group Growth Incentive+(PGGI)

Earn extra on the way to Founders and beyond. Build a healthy, balanced business by continuing to grow Ruby Volume.

# **Annual Frontline Growth Incentive**<sup>+</sup>

Help downline leaders reach Founders Platinum. Keep increasing the number of strong, qualifying legs and get rewarded every year.

# **Annual Two-time Cash Incentive +**

Achieve higher levels. New Platinum, Sapphire, Emerald and Diamond ABOs can qualify for an incentive the first time they reach a pin and earn another incentive by requalifying the next Performance Year.