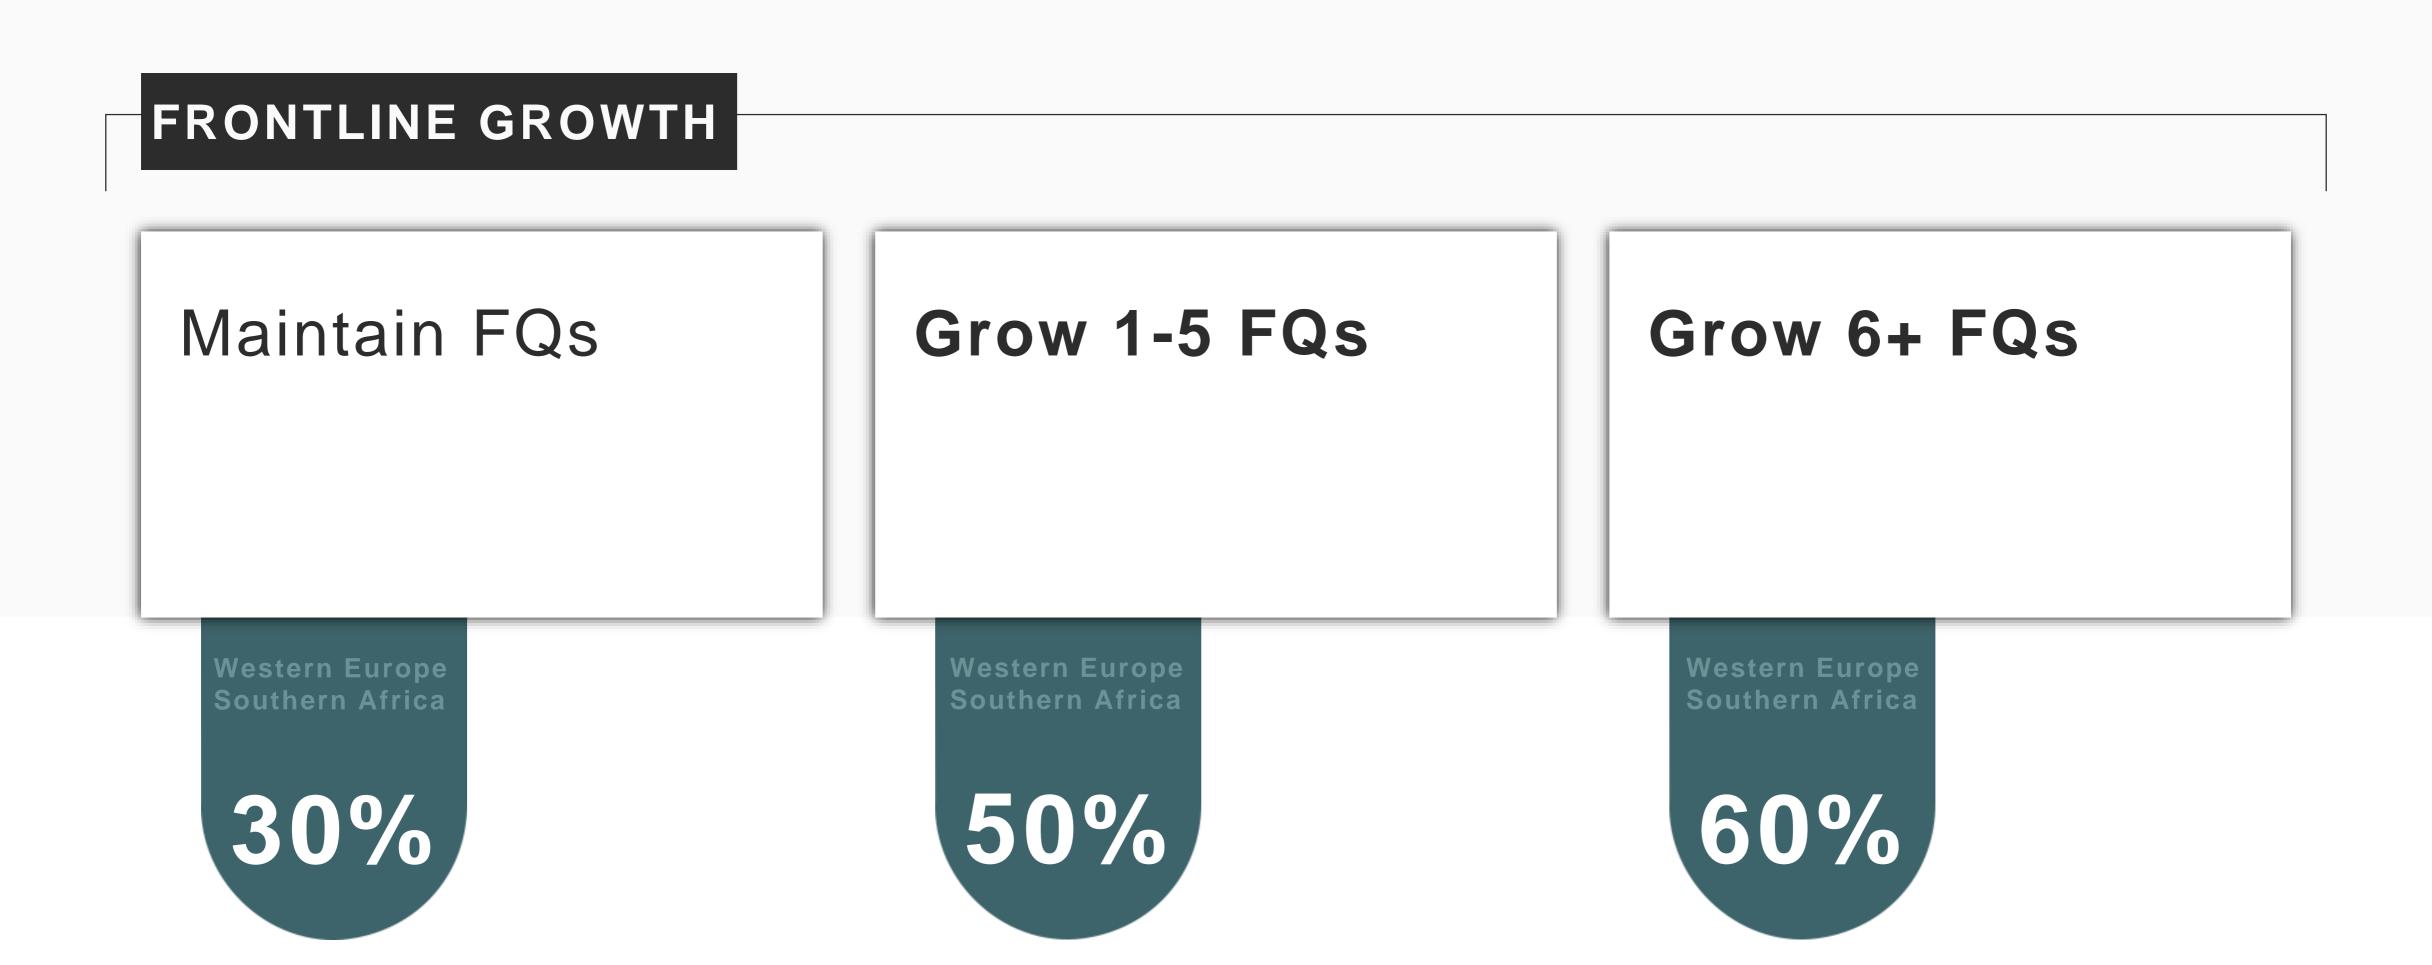

# **Annual Frontline Growth Incentive**<sup>+</sup>

Help downline leaders reach Founders Platinum. Keep increasing the number of strong, qualifying legs and get rewarded every year.

#### HOW TO QUALIFY

- Earn a Frontline Q for every month an in-market downline leader qualifies at 21%
   Performance Bonus bracket.
   Increase or maintain your total Frontline Qs each year to earn more.
- Minimum 1,200 Annual
   Personal PV requirement

#### **YOU EARN**

Annual multiplier on total Leadership, Foster Leadership and Depth Bonuses

#### SOUTHERN AFRICA

| NUMBER OF<br>FRONTLINE Qs<br>COMPARED TO<br>PRIOR YEAR: | ANNUAL<br>MULTIPLIER IS: |  |  |
|---------------------------------------------------------|--------------------------|--|--|
| Maintain FQs                                            | 30 %                     |  |  |
| +1 to 5 FQs                                             | 50 %                     |  |  |
| +6 and up                                               | 60 %                     |  |  |
| +6 and up                                               | 60 %                     |  |  |

of total
Monthly
Leadership,
Foster
Leadership
and Depth
Bonuses