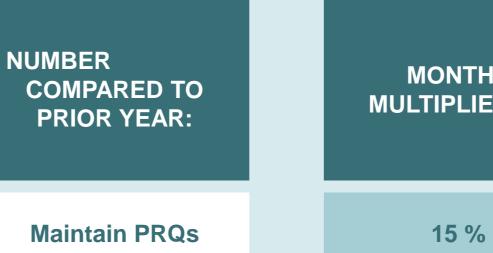

#### **YOU EARN**

- 15% monthly multiplier as long as the ABO is tracking for PRQ base compared to last PY
- Annual multiplier on Performance Bonus from each qualified month

#### SOUTHERN AFRICA

+1 to 5 PRQs

+6 and up

15 %

15 %

15 %

35 %

45 %

of Performance Bonus in PRQ months

#### PERSONAL GROUP GROWTH

Monthly Element 15%

Maintain PRQs

Grow 1-5 PRQs

Grow 6+ PRQs

Western Europe Southern Africa

Western Europe Southern Africa

Western Europe Southern Africa